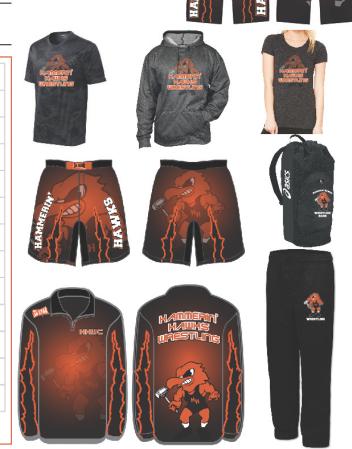

# /RESTLING ORDER FORM 2016/17 W

Singlet size chart: XXXS: 40-55 lbs XXS: 55-75 lbs XS: 75-100 lbs S: 100-130 lbs M: 130-165 lbs L: 165-200 lbs XL: 200-235 lbs XXL: 235+

Fight Short Sizing YXS: 40-55 lbs YS: 55-70 lbs YM: 70-90 lbs YL: 90-110 lbs S: 110-140 lbs M: 140-175 lbs L: 175-210 lbs XL: 210-245 lbs XXL: 245+

## <u>Name:</u> Phone:

Add Name

(on Singlet)

| Item                           | Color                    | Cost    |  |
|--------------------------------|--------------------------|---------|--|
| Camo Hex T-Shirt               | Black                    | \$15.00 |  |
| Hooded Sweatshirt              | Charcoal<br>(YS - AXXXL) | \$35.00 |  |
| Womans Triblend T-Shirt        | Charcoal<br>(S - AXXXL)  | \$15.00 |  |
| Fight Short                    | Blk/Org<br>(YXS- XXXL)   | \$50.00 |  |
| Dri-fit Open bottom Sweatpants | Black<br>(YS - XXXL)     | \$28.00 |  |
| Asics Gear Bag                 | Black                    | \$35.00 |  |
| Sublimated 1/4 Zip             | Blk/Org                  | \$55.00 |  |
| Sublimated Singlet             | Blk/Org<br>(XXXS - XXXL) | \$50.00 |  |
|                                |                          |         |  |
|                                |                          |         |  |
|                                |                          |         |  |
|                                |                          |         |  |
|                                |                          |         |  |

|                      | ltem | Size      | Qty  | Cost |
|----------------------|------|-----------|------|------|
|                      |      |           |      |      |
|                      |      |           |      |      |
|                      |      |           |      |      |
| Add Name<br>(on bag) |      | (+\$6) †0 | otal | ·    |